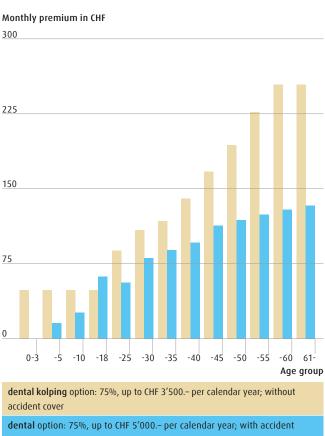

## As at 2020

Premium region: **Switzerland** 

Current product: dental kolping option: 75%, up to CHF 3'500.- per calendar year; without accident cover

dental option: 75%, up to CHF 5'000.- per calendar year; with accident cover Comparable product:

The premiums for dental kolping are calculated once upon conclusion of the contract on the basis of the entry age of the policyholders. They are then set in line with general healthcare costs. The premiums for dental are calculated based on the age tariff: they increase with the age of the policyholders and the associated

This tariff comparison should give you an easy way of comparing premiums based on the 2020 gross premiums. Any discounts are not taken into account. The premiums of both insurance policies for 2021 will be available from mid-October. As there may be differences, only the premium information in a personal quotation is decisive for the conclusion of the contract.