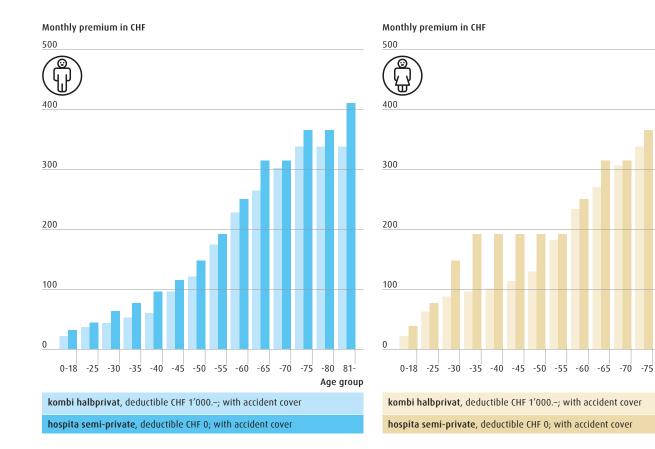

#### ZH

Current product: kombi halbprivat, deductible CHF 1'000.-; with accident cover hospita semi-private, deductible CHF 0; with accident cover

### Men

## Women

This tariff comparison should give you an easy way of comparing premiums based on the 2020 gross premiums. Any discounts are not taken into account. The premiums of both insurance policies for 2021 will be available from mid-October. As there may be differences, only the premium information in a personal quotation is decisive for the conclusion of the contract.

+41 58 262 42 00 service@sympany.ch Sympany Versicherungen AG

-80 81-

Age group